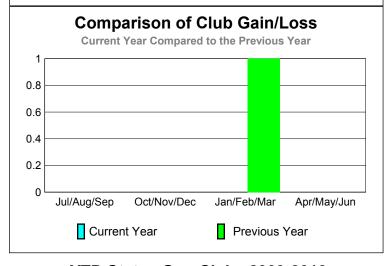

## GMT: JON BJARNI THORSTEINSSO Location: DENMARK GMT CA: 4

|             |                            | <u>Club</u><br><b>20</b> 0    |                                   | <u>Clubs</u><br>2008-2009        |                                  |
|-------------|----------------------------|-------------------------------|-----------------------------------|----------------------------------|----------------------------------|
| Month       | New<br>Club<br><u>Goal</u> | Actual<br>New<br><u>Clubs</u> | Actual<br>Dropped<br><u>Clubs</u> | Gain/<br>Loss of<br><u>Clubs</u> | Gain/<br>Loss of<br><u>Clubs</u> |
| Jul/Aug/Sep | 0                          | 0                             | 0                                 | 0                                | 0                                |
| Oct/Nov/Dec | 1                          | 0                             | 0                                 | 0                                | 0                                |
| Jan/Feb/Mar | 0                          | 0                             | 0                                 | 0                                | 1                                |
| Apr/May/Jun | 1                          | 0                             | 0                                 | 0                                | 0                                |
| Totals      | 2                          | 0                             | 0                                 | 0                                | 1                                |