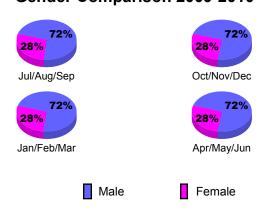

## **Gender Comparison 2009-2010**

Jan/Feb/Mar

Previous Year

Apr/May/Jun

Oct/Nov/Dec