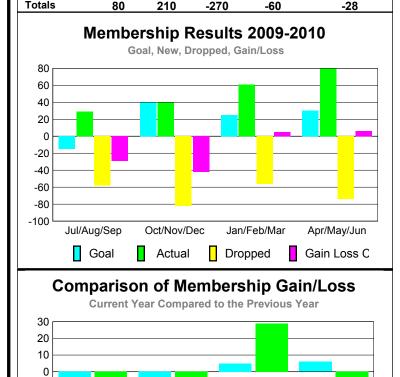

## YTD Status Quo Clubs 2009-2010

| <u> </u>    |      |             |                   |             |             |  |  |  |
|-------------|------|-------------|-------------------|-------------|-------------|--|--|--|
|             |      | Member      | <u>Membership</u> |             |             |  |  |  |
|             |      | 200         | 2008-2009         |             |             |  |  |  |
|             |      |             |                   |             |             |  |  |  |
|             | Net  | Actual      | Actual            | Gain/       | Gain/       |  |  |  |
|             | Memb | New         | Dropped           | Loss of     | Loss of     |  |  |  |
| Month       | Goal | <u>Memb</u> | <u>Memb</u>       | <u>Memb</u> | <u>Memb</u> |  |  |  |
| Jul/Aug/Sep | -15  | 29          | -58               | -29         | -8          |  |  |  |
| Oct/Nov/Dec | 40   | 40          | -82               | -42         | -26         |  |  |  |
| Jan/Feb/Mar | 25   | 61          | -56               | 5           | 29          |  |  |  |
| Apr/May/Jun | 30   | 80          | -74               | 6           | -23         |  |  |  |
| Totale      | 00   | 240         | 270               | 60          | 20          |  |  |  |